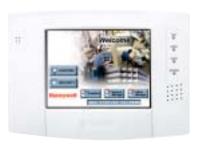

## **GRAPHIC USER INTERFACES**

6270 TouchCenter

8132 Symphony Advanced User Interface

A blend of head-turning style and sophisticated technology, Honeywell's touchscreen keypads make it easier than ever to take advantage of your security system features and options, with graphics and menu-driven prompts guiding you and your employees every step of the way. Available in black and white (6270 TouchCenter) and color (8132 Symphony Advanced User Interface).