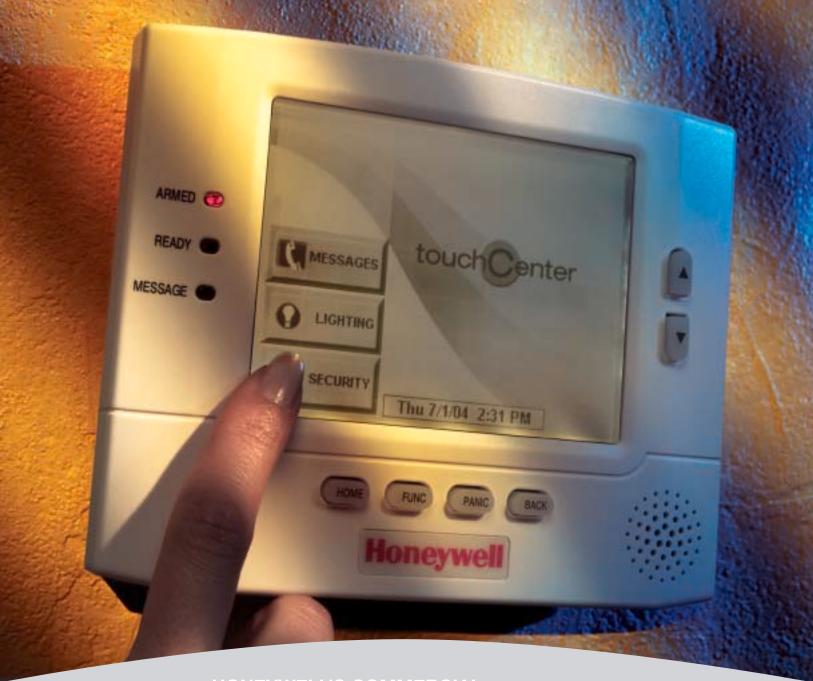

## **GRAPHIC USER INTERFACES**

6270 TouchCenter

8132 Symphony Advanced User Interface

A blend of head-turning style and sophisticated technology, Honeywell's touchscreen keypads make it easier than ever to take advantage of your security system features and options, with graphics and menu-driven prompts guiding you and your employees every step of the way. Available in black and white (6270 TouchCenter) and color (8132 Symphony Advanced User Interface).

- By simply following the graphic commands on the touchscreen, operation is crystal clear, without any complicated commands to remember.
- Since the keypads are so simple to use, employee training time is dramatically reduced.
- The Advanced User Interface provides you with vital details about your business, letting you view opening and closing reports and an event log with the touch of a button.