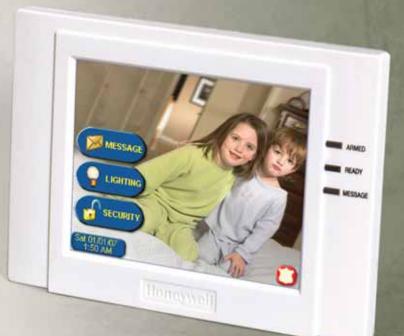

## **TouchCenter Graphic Keypad Family**

The most sophisticated, exciting advance in security and home control.

A blend of head-turning style and sophisticated technology, the state-of-the-art touchscreen keypad makes security system operation easier than ever—with graphics and menu-driven prompts guiding you every step of the way. By simply touching the graphics on the intuitive, easy-to-read touchscreen display, you can conduct a variety of tasks with unprecedented ease.

There is a member of the Graphic Touchscreen Keypad family to suit every lifestyle and budget—including color or black and white displays and keypads with convenient voice prompts to guide you every step of the way! With homescreen customization\*, you can even display a family photo or the central station phone number.

### **Customize It!**

TouchCenter allows you to customize the keypad homescreen with a family picture or name to make it feel more personalized.