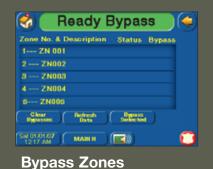

#### **Security Made Simple**

Whether arming or disarming your system, bypassing zones or controlling lights, the TouchCenter Graphic Keypad Family makes operation crystal clear, with no complicated commands to remember or blinking lights to interpret.