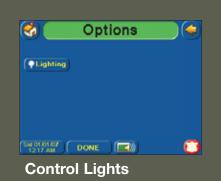

#### **Home Control**

Enjoy all the comforts of home thanks to centralized, fingertip control of lighting, appliances, garage doors and more.\*