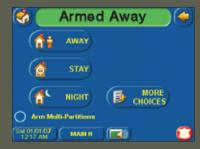

no complicated commands to remember or blinking lights to interpret.

### **Keeping You in Touch**

The built-in message center is a great way to keep you in touch! Ideal for busy households, this valuable feature lets family members record and playback voice memos for one another.

#### **Home Control**

Enjoy all the comforts of home thanks to centralized, fingertip control of lighting, appliances, garage doors and more.\*

#### When Seconds Count...

...count on voice! Our voice option enables your security system to annunciate the type and location of alarm to give your family all the time they need to react in an emergency situation.

### **Customize It!**

TouchCenter allows you to customize the keypad homescreen with a family picture or name to make it feel more personalized.







#### **Arm Your System**



Message Center



## **Event Log**

A press on the touchscreen is all it takes to access the event log, which conveniently stores the most recent actions involving system use. Now you can quickly and easily:



- Keep tabs on family members (e.g., checking if your children have armed the system upon returning home from school).
- Track when workers and temporary guests use the system.
- View when the system was used and who used it.

#### **Honeywell Security & Custom Electronics**

Honeywell 2 Corporate Center Dr. Suite 100 P.O. Box 9040 Melville, NY 11747 Tel: 800.467.5875 www.honeywell.com

# Honeywell

L/6271EUKB/D September 2007 © 2007 Honeywell International Inc.