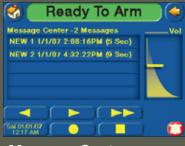

### **Keeping You in Touch**

The built-in message center is a great way to keep you in touch! Ideal for busy households, this valuable feature lets family members record and playback voice memos for one another.

#### **Arm Your System**

Message Center