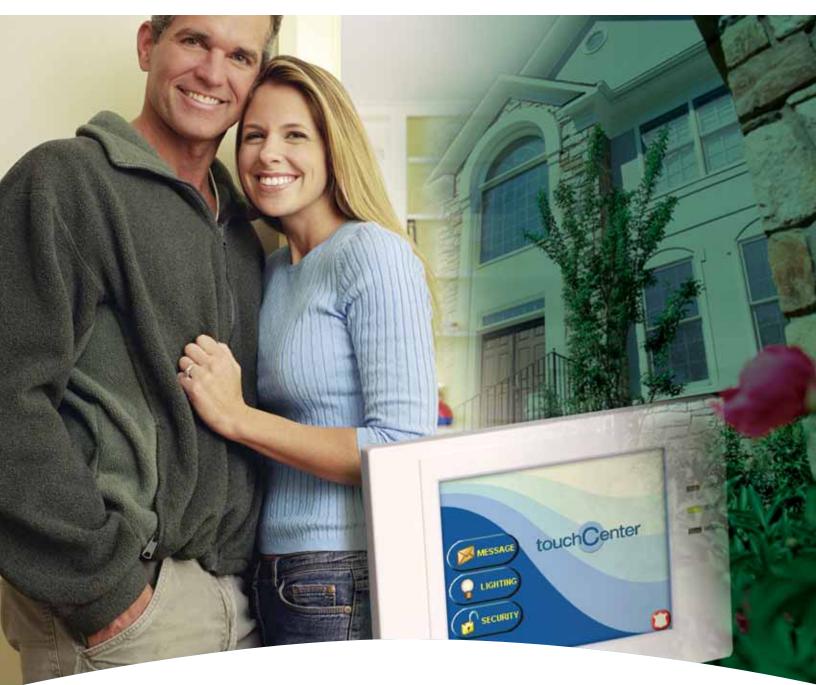

# Your One-Touch Security Solution.

## **TouchCenter Graphic Keypad Family**

The most sophisticated, exciting advance in security and home control.

A blend of head-turning style and sophisticated technology, the state-of-the-art touchscreen keypad makes security system operation easier than ever—with graphics and menu-driven prompts guiding you every step of the way. By simply touching the graphics on the intuitive, easy-to-read touchscreen display, you can conduct a variety of tasks with unprecedented ease.

There is a member of the Graphic Touchscreen Keypad family to suit every lifestyle and budget—including color or black and white displays and keypads with convenient voice prompts to guide you every step of the way! With homescreen customization\*, you can even display a family photo or the central station phone number.