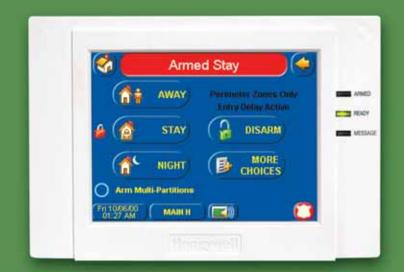

#### **Security Made Simple**

Whether arming or disarming your system, bypassing zones or controlling lights, the TouchCenter Graphic Keypad Family makes operation crystal clear, with no complicated commands to remember or blinking lights to interpret.

#### **Arm Your System**

Message Center

## **Event Log**

A press on the touchscreen is all it takes to access the event log, which conveniently stores the most recent actions involving system use. Now you can quickly and easily:

- Keep tabs on family members (e.g., checking if your children have armed the system upon returning home from school).
- Track when workers and temporary guests use the system.
- View when the system was used and who used it.