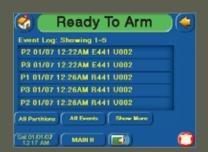

## **Event Log**

A press on the touchscreen is all it takes to access the event log, which conveniently stores the most recent actions involving system use. Now you can quickly and easily:

- Keep tabs on family members (e.g., checking if your children have armed the system upon returning home from school).
- Track when workers and temporary guests use the system.
- View when the system was used and who used it.